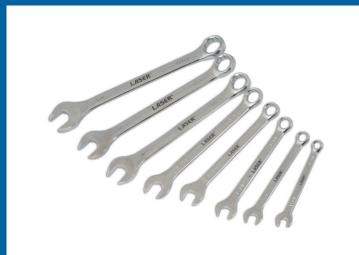

## Whitworth Combination Spanner Set 1/8" - 9/16" 8pc

A set of 8 Whitworth Bi-Hex (12pt) combination spanners. An essential tool set for classic car maintenance. Correct, easy adjustment of Whitworth fixings with the right sized spanner for the job. This quality set is manufactured from chrome vanadium with a polished finish. Supplied in a heavy duty nylon storage wallet with eyelets for wall mounting and ties to keep the tool roll secure when closed.

## **Additional Information**

- Whitworth sizes: 1/8", 3/16", 1/4", 5/16", 3/8", 7/16", 1/2", 9/16".
- Bi-Hex (12pt) profile with 15° offset head for faster & easier use in tight spaces.
- Supplied in a storage wallet that can be wall mounted. Size unrolled: 360mm x 370mm.
- · Manufactured from chrome vanadium with a polished finish.
- Laser Tools offers a full range of combination spanners from miniature 3.2mm up to heavy duty 105mm in both sets & as individual spanners.